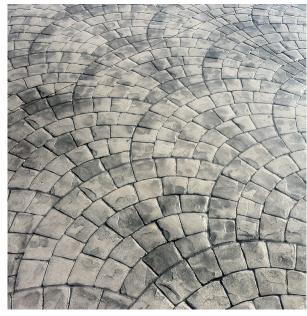

We also provide Excavation Services, including tear/outs, compacting, hauling, topsoil, or drainage issues.

## Concrete Renovation

To give existing concrete the look of stamped concrete without having to remove and replace the old, unwanted concrete, there is a cementitious overlay that can be applied to properly prepared surfaces and then stamped with traditional stamping tools.

Overlayment can be used to patch or level uneven concrete surfaces.



[Seamless Rough Texture]



## DECORATIVE STAMPED CONCRETE



[Large Ashler Slate]

HEMENWAY CONCRETE CONSTRUCTION 194 INDUSTRY PARKWAY NICHOLASVILLE, KY 40356 (859) 881-4454 HEMENWAY-CONCRETE.COM





COBBLESTONE

ASHLER SLATE





NATURAL STONE



FRACTURED SLATE

**COBBLESTONE 2** 

EUROPEAN FAN



**ENGLISH YORKSTONE** 



SEAMLESS TEX