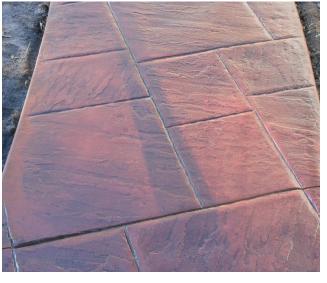

## New Concrete Construction

Decorative stamped concrete is an economical alternative to pavers and natural stones, for surfaces such as patios, driveways, walkways, and pool decks. Duplicating the style of bricks, tiles, or stones with the strength and durability that concrete can offer.

Nothing adds beauty and is as aesthetically pleasing as stamped concrete when it comes to the variety of colors, textures, and patterns available.