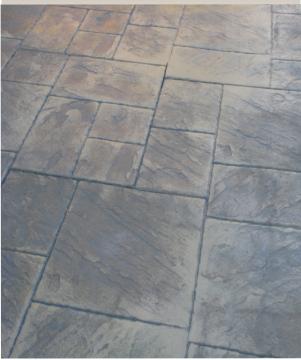

## DECORATIVE STAMPED CONCRETE

[Large Ashler Slate]

HEMENWAY CONCRETE CONSTRUCTION 194 INDUSTRY PARKWAY NICHOLASVILLE, KY 40356 (859) 881-4454 HEMENWAY-CONCRETE.COM

COBBLESTONE

ASHLER SLATE

NATURAL STONE

FRACTURED SLATE

## New Concrete Construction

Decorative stamped concrete is an economical alternative to pavers and natural stones, for surfaces such as patios, driveways, walkways, and pool decks. Duplicating the style of bricks, tiles, or stones with the strength and durability that concrete can offer.

Nothing adds beauty and is as aesthetically pleasing as stamped concrete when it comes to the variety of colors, textures, and patterns available.