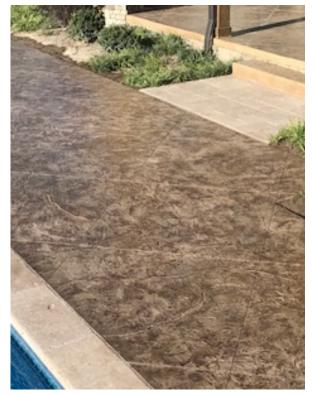

## New Concrete Construction

Decorative stamped concrete is an economical alternative to pavers and natural stones, for surfaces such as patios, driveways, walkways, and pool decks. Duplicating the style of bricks, tiles, or stones with the strength and durability that concrete can offer.

Nothing adds beauty and is as aesthetically pleasing as stamped concrete when it comes to the variety of colors, textures, and patterns available.